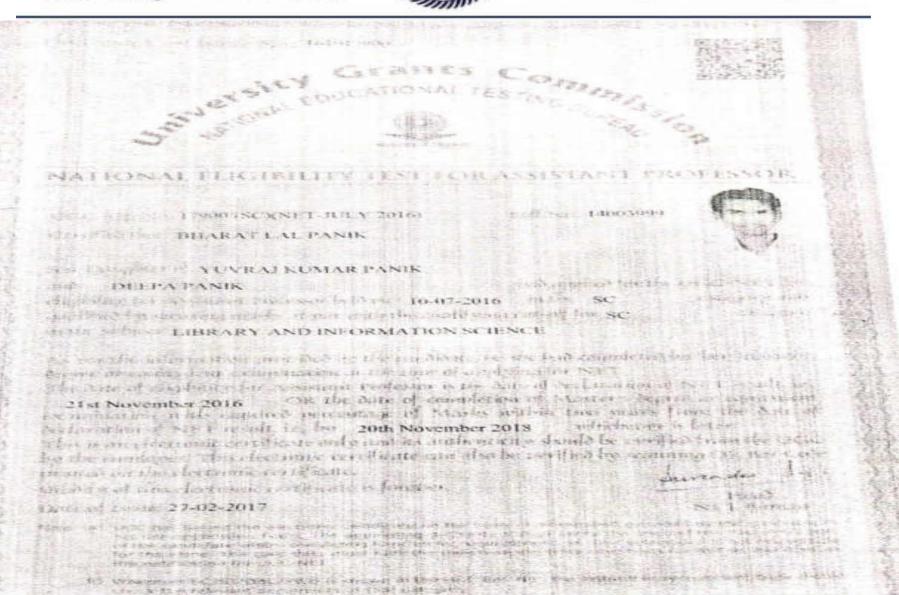

### NATIONAL ELIGIBILITY TEST FOR ASSISTANT PROFESSOR

UGC Ref. No: 2743/(NET-JULY 2016)

Certified that ANKITA TIWARI

Roll No.: 13002540

Son Daughter of KISHOR KUMAR TIWARI

and KAMLESH TIWARI bad applied for the UGC-NET for eligibility for Assistant Professor beld on 10-07-2016 in the GENERAL category and qualified by securing marks at par with the qualifying cut-off for GENERAL category in the Subject LIBRARY AND INFORMATION SCIENCE

As per the information provided by the candidate, be she had not completed his her Master's degree or equivalent examination at the time of applying for NET.

The date of eligibility for Assistant Professor is the date of declaration of NET result, i.e., 21st November 2016. OR the date of completion of Master's degree or equivalent examination with required percentage of Marks within two years from the date of declaration of NET result, i.e., by 20th November 2018. In thickerer is later.

This is an electronic certificate only and its authenticity should be verified from the UGC by the employer. This electronic certificate can also be verified by scanning QR Bar Code printed on the electronic certificate.

validity of this electronic certificate is forever.

Date of Issue: 27-02-2017

NET Bureau

- Note: a) UGC has issued the electronic certificate on the basis of information provided by the candidate in his/her Application Form. The appointing authority should verify the original records/certificates of the candidate while considering him/her for appointment, as the Commission is not resonable for the same. The candidate must fulfil the minimum eligibility conditions for NET as laid down in the notification for UGC-NET.
  - b) Wherever SC/ST/OBC/PWD is shown in the UGC Ref. No., the institution/recruitment body should check the relevant documents of that category.